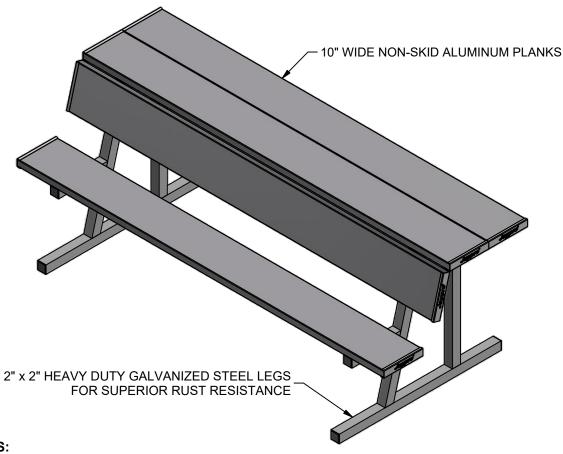

## PBS-80 7 1/2' LONG PLAYER BENCH w/ SHELF

## **FEATURES:**

- > 10" WIDE NON-SKID ALUMINUM PLANKS
- > 2" x 2" HEAVY DUTY GALVANIZED STEEL LEGS FOR SUPERIOR RUST RESISTANCE
- > 19" WIDE SHELF CAN BE USED FOR HELMETS, GLOVES, WATER AND OTHER MISC. ITEMS
- > SAME HIGH QUALITY AS OUR FULL LINE OF PLAYER BENCHES