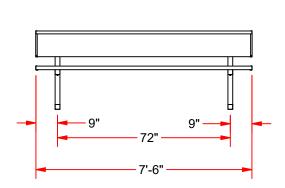

## PBS-80 7 1/2' LONG PLAYER BENCH w/ SHELF



## **FEATURES:**

- > 10" WIDE NON-SKID ALUMINUM PLANKS
- > 2" x 2" HEAVY DUTY GALVANIZED STEEL LEGS FOR SUPERIOR RUST RESISTANCE
- > 19" WIDE SHELF CAN BE USED FOR HELMETS, GLOVES, WATER AND OTHER MISC. ITEMS
- > SAME HIGH QUALITY AS OUR FULL LINE OF PLAYER BENCHES

## **OPTIONS:**

> CUSTOM POWDER COATED COLORS (P/N: PBS-80PC)







## **PBS-80**

7 1/2' LONG PLAYER BENCH w/ SHELF

© COPYRIGHT 2017 JAYPRO SPORTS, LLC. ALL RIGHTS RESERVED THIS PRINT IS THE PROPERTY OF JAYPRO SPORTS, LLC. AND MAY NOT BE REPRODUCED WITHOUT WRITTEN PERMISSION

www.jaypro.com (800) 243-0533 976 Hartford Turnpike Waterford, CT 06385 USA

Sheet 1 of 1