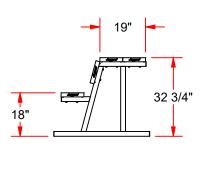

## PBS-80 7 1/2' LONG PLAYER BENCH w/ SHELF

## **FEATURES:**

- > 10" WIDE NON-SKID ALUMINUM PLANKS
- > 2" x 2" HEAVY DUTY GALVANIZED STEEL LEGS FOR SUPERIOR RUST RESISTANCE
- > 19" WIDE SHELF CAN BE USED FOR HELMETS, GLOVES, WATER AND OTHER MISC. ITEMS
- > SAME HIGH QUALITY AS OUR FULL LINE OF PLAYER BENCHES